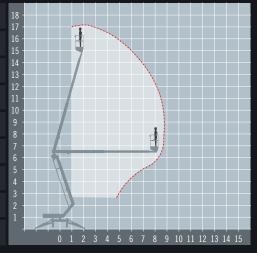

## Self drive work platform

**OUTDOOR RATED** 

Wind rated for outdoor use

The Niftylift SD170 self drive work platform combines impressive reach capabilities with a robust, lightweight drivable base. Rough terrain tyres and 4WD as standard allow the SD170 to manoeuvre easily over a wide range of site conditions and its outstanding reach makes it ideal for tree care or construction site work.