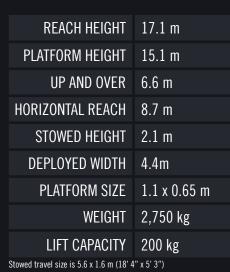

## Self drive work platform

**OUTDOOR RATED** 

Wind rated for outdoor use

The Niftylift SD170 self drive work platform combines impressive reach capabilities with a robust, lightweight drivable base. Rough terrain tyres and 4WD as standard allow the SD170 to manoeuvre easily over a wide range of site conditions and its outstanding reach makes it ideal for tree care or construction site work.